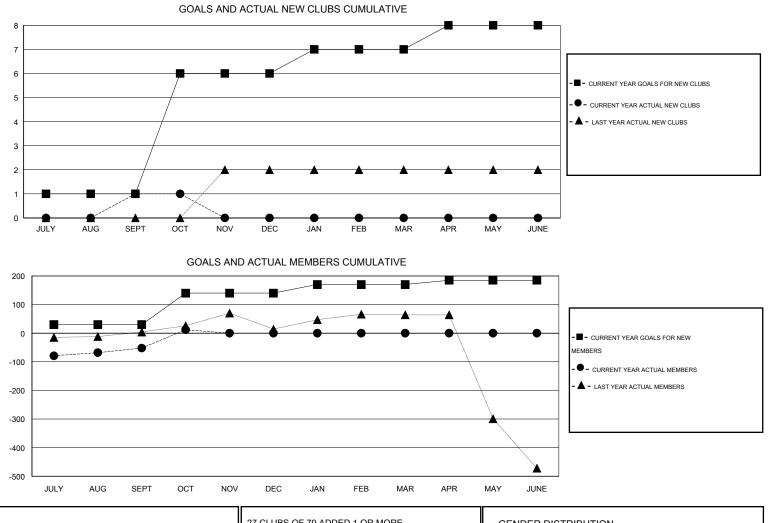

## LOCATION PAKISTAN

GMT CA 6

| Clubs<br>RESULTS FOR 2014-2015 |   |   |    |     | Members<br>RESULTS FOR 2014-2015 |     |    |     |     |
|--------------------------------|---|---|----|-----|----------------------------------|-----|----|-----|-----|
|                                |   |   |    |     |                                  |     |    |     |     |
| JULY/AUG/SEPT                  | 1 | 1 | 14 | -13 | JULY/AUG/SEPT                    | 30  | 69 | 121 | -52 |
| OCT/NOV/DEC                    | 5 | 0 | 0  | 0   | OCT/NOV/DEC                      | 110 | 76 | 12  | 64  |
| JAN/FEB/MAR                    | 1 | 0 | 0  | 0   | JAN/FEB/MAR                      | 30  | 0  | 0   | 0   |
| APR/MAY/JUNE                   | 1 | 0 | 0  | 0   | APR/MAY/JUNE                     | 15  | 0  | 0   | 0   |